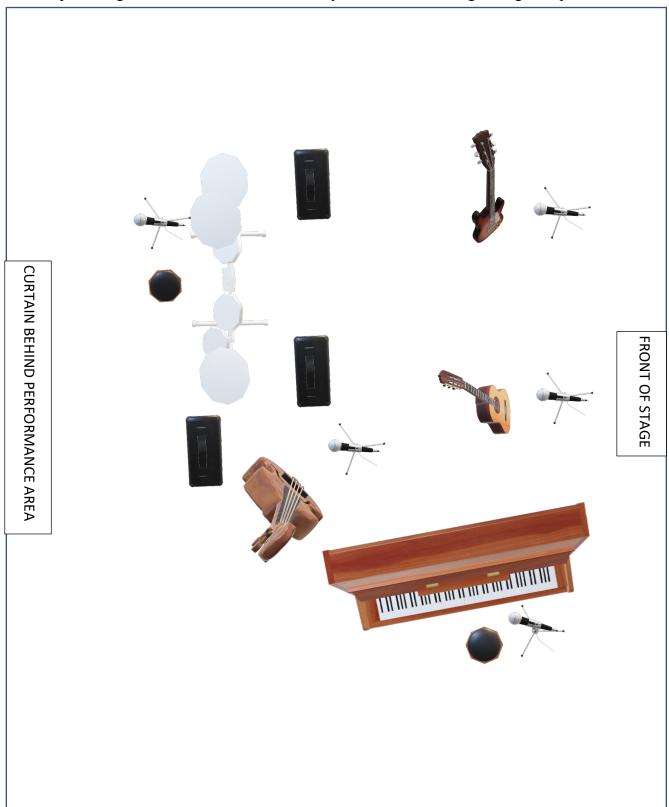

# \*\*Mock up drawing is not to scale and is used merely for an understanding of stage setup\*\*